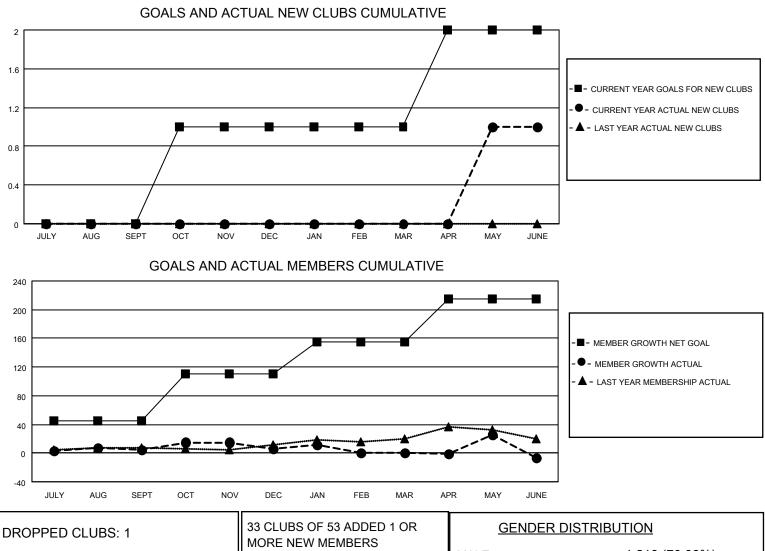

## LOCATION MINNESOTA

District 5M 1

Results as of: 6/30/2023

| Clubs                 |               |           |               | Members               |                        |                         |                                                    |
|-----------------------|---------------|-----------|---------------|-----------------------|------------------------|-------------------------|----------------------------------------------------|
| RESULTS FOR 2022-2023 |               |           |               | RESULTS FOR 2022-2023 |                        |                         |                                                    |
| QUARTER               | NEW CLUB GOAL | NEW CLUBS | DROPPED CLUBS | QUARTER               | BER GROWTH NET<br>GOAL | MEMBER GROWTH<br>ACTUAL | DROPPED<br>MEMBERS ACTUAL<br>(including transfers) |
| JULY/AUG/SEPT         | 0             | 0         | 0             | JULY/AUG/SEPT         | 45                     | 32                      | 23                                                 |
| OCT/NOV/DEC           | 1             | 0         | 0             | OCT/NOV/DEC           | 65                     | 33                      | 32                                                 |
| JAN/FEB/MAR           | 0             | 0         | 0             | JAN/FEB/MAR           | 45                     | 24                      | 28                                                 |
| APR/MAY/JUNE          | 1             | 1         | 1             | APR/MAY/JUNE          | 60                     | 76                      | 71                                                 |

| DROPPED CLUBS: 1 |     | MORE NEW MEMBERS          | <u>GENDER DISTRIBUTION</u> |                |
|------------------|-----|---------------------------|----------------------------|----------------|
|                  |     |                           | MALE                       | 1,218 (70.08%) |
|                  |     |                           | FEMALE                     | 520 (29.92%)   |
| DROPPED MEMBERS  |     |                           | NON BINARY 0 (0.00%)       |                |
|                  | 0.4 |                           | PREFER NOT TO ANSWER       | 0 (0.00%)      |
| DECEASED         | 24  |                           |                            |                |
| CLUB CANCELLED   | 0   | CLICK HERE FOR CUMULATIVE | TOTAL FAMILY UNIT MEMBERS  | 326            |
| OTHER            | 132 | MEMBERSHIP DATA           |                            |                |
| TOTAL            | 156 |                           | FAMILY MEMBERS PAYING HA   | LF DUES 167    |
|                  |     |                           |                            |                |
|                  |     |                           |                            |                |